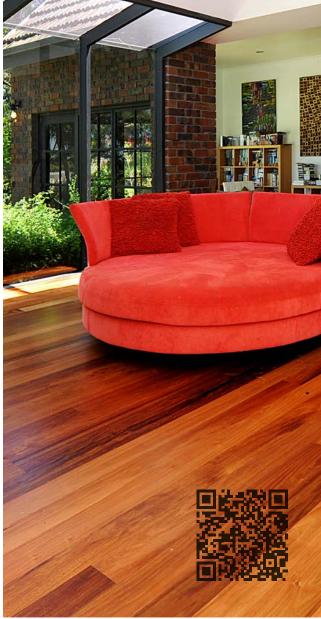

## Acacia Melanoxylon

Britton Timbers Blackwood flooring is setting the mark for designer interiors. The rich texture and tones of the timber grown in north-west Tasmania's temperate rainforests is attracting interest from architects and designers nationally and internationally.

Traditionally a favourite for fine furniture makers, Britton's quality Blackwood flooring is now appearing in homes and commercial installations where warmth and a welcoming feel are paramount.

Britton's Blackwood flooring is a high-end product that brings a unique richness and depth to domestic and commercial projects. Renowned for its stability, and machined and dried to the highest standards, Britton's Blackwood stands the test of time.